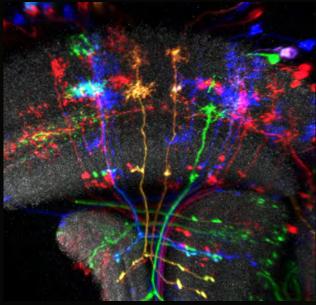

## The Gordon M. Shepherd Lecture in Integrative Neuroscience



## **S. Lawrence Zipursky, PhD** Jerome J. Belzer Chair of Medical Research

Jerome J. Belzer Chair of Medical Research Professor of Biological Chemistry Investigator, Howard Hughes Medical Institute David Geffen School of Medicine University of California, Los Angeles





## Wednesday, May 1, 2019 4:00 PM The Anlyan Center Auditorium, TAC N-107

Join us after the lecture for an informal reception with Dr. Zipursky in the TAC Lobby

Sponsored by the Baha Asefzadeh and Michael S. Singer Endowment and the Department of Neuroscience