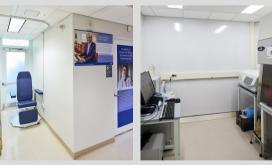

The facility features 1

exam room and 4

infusion chairs.

- of Clinical Recents & Marian Control of Cont
- The facility has a full check-in and waiting area and ample free parking.
- Ample free parking for staff and research participants.