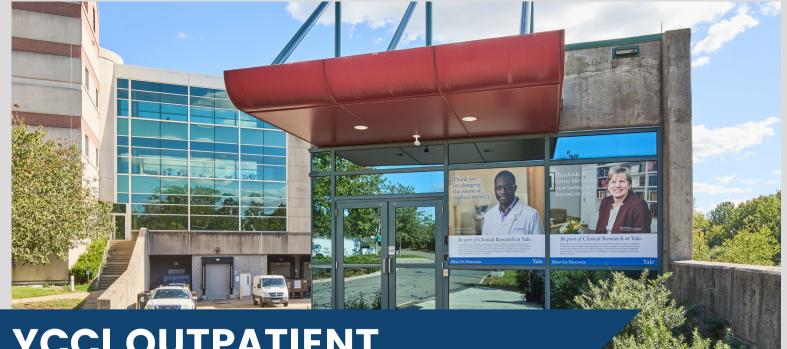

## YCCI OUTPATIENT RESEARCH FACILITY

On the Yale West Campus location

## WEST CAMPUS RESEARCH UNIT (WCRU)

500 West Campus Drive, Orange, CT

Located on the Yale West Campus, the YCCI West Campus Research Unit (WCRU), is available to Yale Investigators for infectious disease outpatient studies.