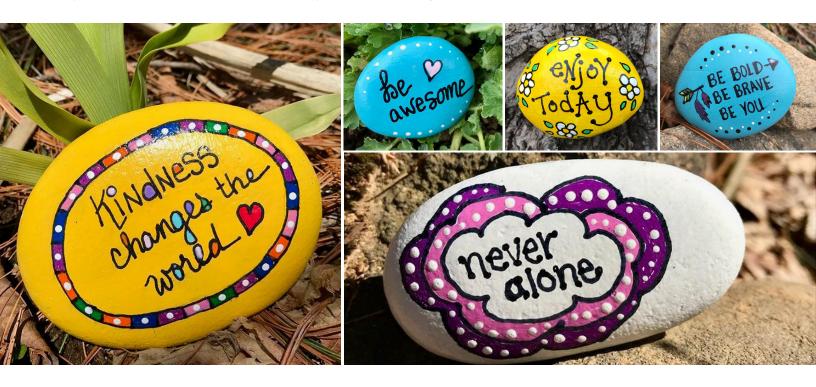

## Create and inspire workshop

The Kindness Rocks Project has come to Smilow Cancer Hospital! The intent of Smilow Rocks is to spread kindness and encouragement using painted rocks that are left for patients, caregivers and staff at Smilow.

## Workshop painting event

Come decorate and paint rocks to create messages of support.
May 30, 2018
9 am - 3 pm
Patient and Family Resource Center NP1-300

## **Smilow Rocks kick-off event**

June 12, 2018 (rain date June 13) 9 am - 3 pm Smilow Healing Garden - 7th floor Look for Smilow Rocks on Instagram and Facebook.

For more information, call Integrative Medicine at 203-200-6129 or contact Dana Brewer, creative expressions coordinator at dana.brewer@ynhh.org.