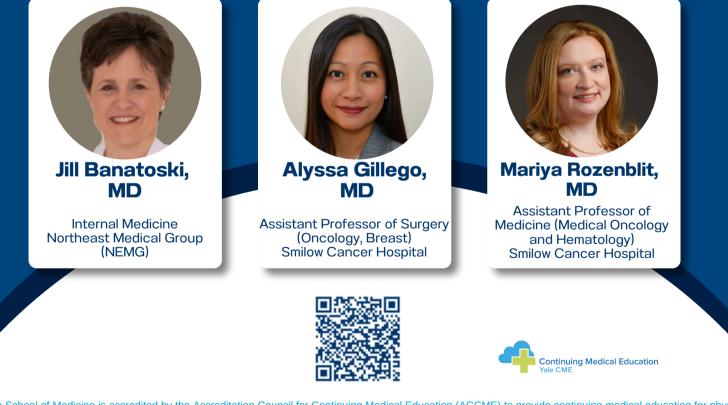

The Yale School of Medicine is accredited by the Accreditation Council for Continuing Medical Education (ACCME) to provide continuing medical education for physicians. Yale School of Medicine designates this live activity for a maximum of 1 AMA PRA Category Credit(s). Physicians should claim only the credit commensurate with the extent of their participation in the activity. Course Directors: Karen Brown, MD; Anne Chiang, MD, PhD; Kevin Billingsley, MD, MBA.