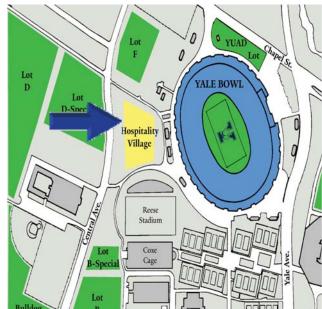

## AYA Alumni Village

Meet your classmates and Yale friends before the game!

## YALE VS PRINCETON

Saturday, November 15, 2014 10:00 am - 12:30 pm

- FREE for all Yale alumni
- Located within Hospitality Village; adjacent to the Yale Bowl
- Refreshments quantities limited so come early!
- · Children's activities
- For admission to the AYA Alumni Village, complete the form below and bring it with you.
- \*Athletics Pre-Game Lunch A lunch buffet is also available in the Bulldog Tent (also in Hospitality Village). Go to http://www.bulldoghospitality.com/ or call (203)650-2738 or for more information.
- \*Game Day Information: Advance purchase of Tickets and Parking Passes are required prior to the game. Call the Ticket Office at (203) 432-1400 or visit the Ticket Office Website at: https://athletics.ticketing.yale.edu
- \* Get your Yale gear before the game! Visit Yale's Official Licensing Web site at: http://www.insigniagoods.yale.edu
- \*Co-Sponsored by the Association of Yale Alumni www.aya.yale.edu and the Yale Bookstore. Visit the Bookstore's new website at: yalebookstore.com